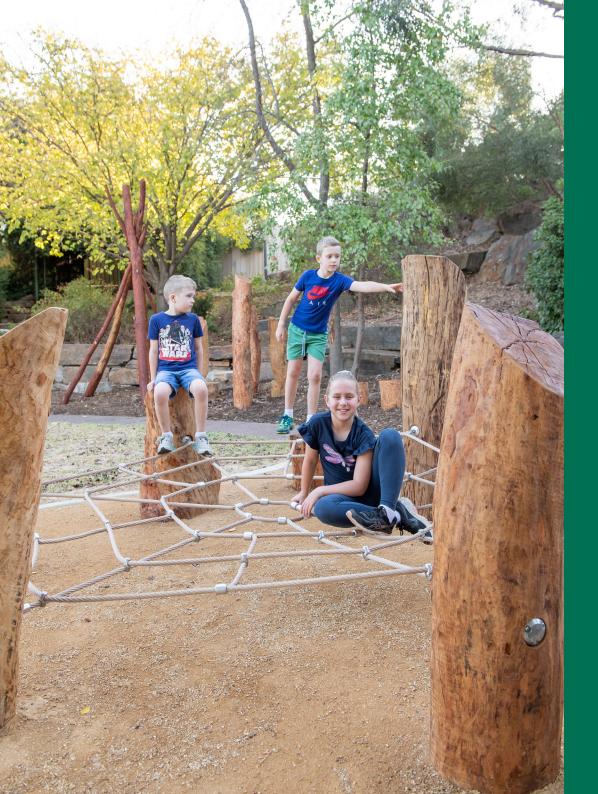

| Activity/style                                                          | Code | Туре | Playground equipment examples |       |
|-------------------------------------------------------------------------|------|------|-------------------------------|-------|
| Climbing 1 (nets)  Main unit may also include slides, pole, etc.        | C1   |      |                               |       |
| Climbing 2 (logs)  Main unit may also include slides, pole, etc.        | C2   |      |                               | - AFT |
| Climbing 3<br>(scrambling,<br>passive and<br>imagination play<br>areas) | С3   |      |                               |       |
|                                                                         |      |      |                               |       |